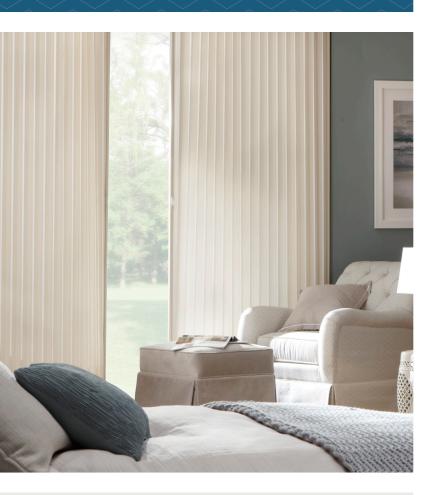

#### any way you want it

Alta's got a shade solution in every direction. For your vertical needs, try 2" Hybrid Pleat or ¾" large single cell to coordinate sliding doors with windows.

#### mix-n-match

With SoftStyle Cellular Shades, you can match your sliding doors to your windows to achieve a coordinated look.