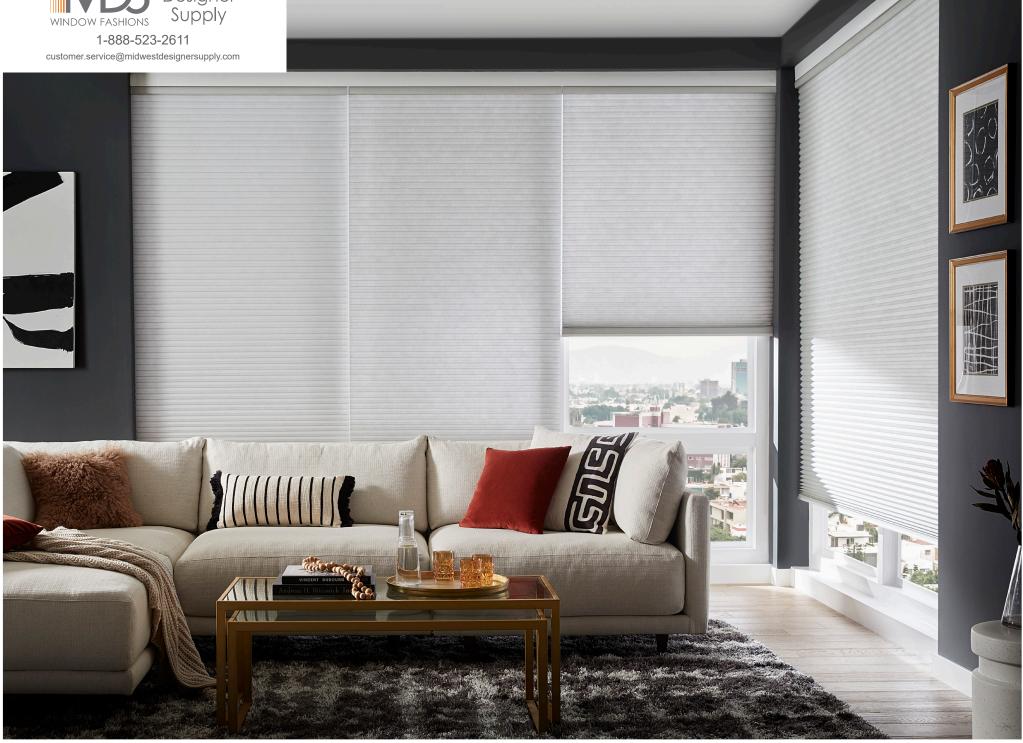

# CASCADES OF SHADE

Consider the big picture.
For large windows, Alta's
1¼" single cell or 2" Hybrid
Pleat shades create dramatic
bold style.

#### any way you want it

Alta's got a shade solution in every direction. For your vertical needs, try 2" Hybrid Pleat or ¾" large single cell to coordinate sliding doors with windows.