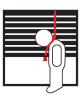

#### also available with:

- Top-Down/Bottom-Up
- Two-on-One
- TriLight Shades

A light push or pull lifts or lowers the shade to any desired position. With no visible cords, cordless shades offer a clean look, and provide added child and pet safety.

#### also available with:

- Top-Down/Bottom-Up
- Two-on-One and Three-on-One
- TriLight Shades

Press a button on the bottomrail handle to lift and lower the shade. Release the button to securely lock the shade into place. A child-safe option.