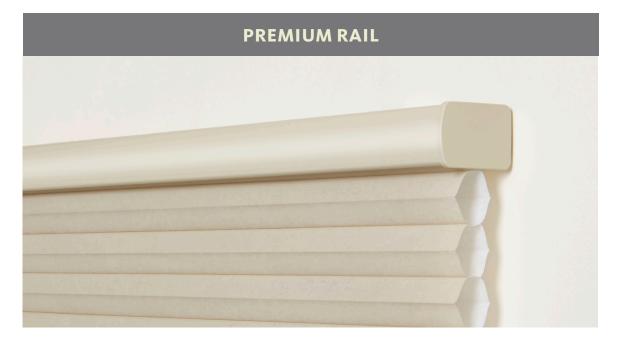

#### **HEADRAILS**

Different headrails are available with various shade options, as listed here.

#### **HEADRAIL OPTIONS**

Premium rails shown.

Standard on all shades. Rail is color coordinated to shade fabric.

Optional. Rails are wrapped with shade fabric for a truly coordinated look.