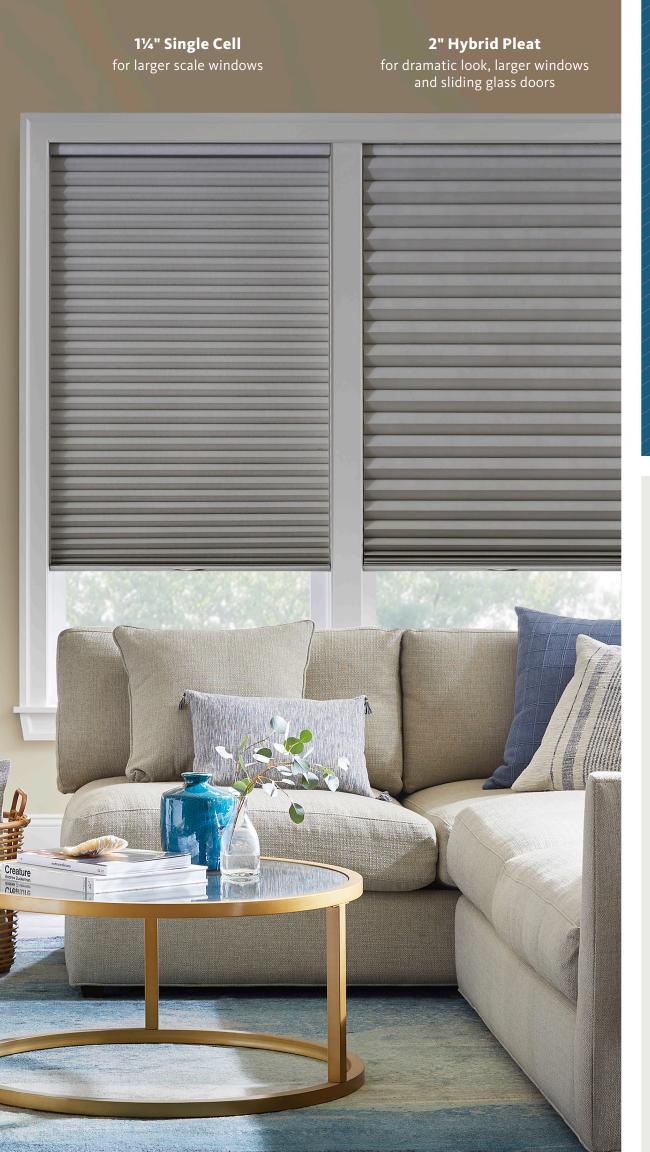

# CASCADES OF SHADE

Consider the big picture.
For large windows, Alta's
1¼" single cell or 2" Hybrid
Pleat shades create dramatic
bold style.

#### any way you want it

Alta's got a shade solution in every direction. For your vertical needs, try 2" Hybrid Pleat or ¾" large single cell to coordinate sliding doors with windows.