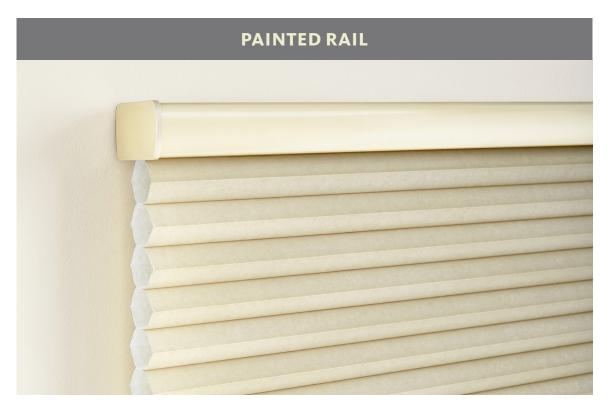

#### **HEADRAIL OPTIONS**

Premium rails shown.

Standard on all shades. Rail is color coordinated to shade fabric.

Optional. Rails are wrapped with shade fabric for a truly coordinated look.