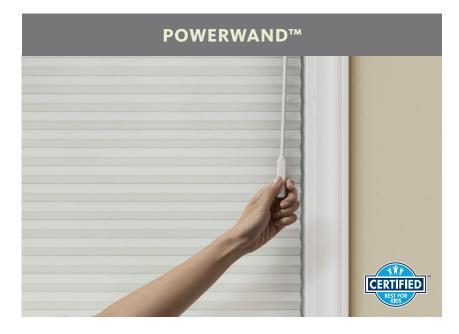

#### **CORDLESS CONTROL**

The PowerWand™ lifts and lowers shades with the touch of a button. PowerWand is affordable and rechargeable, too.