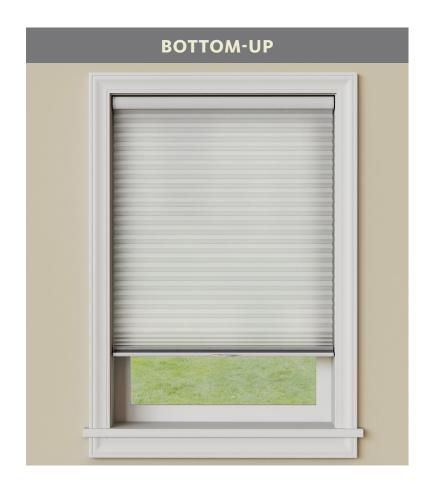

#### also available with:

- Top-Down/Bottom-Up
- Two-on-One
- TriLight Shades

A light push or pull lifts or lowers the shade to any desired position. With no visible cords, cordless shades offer a clean look, and provide added child and pet safety.

#### **LIGHT & PRIVACY MANAGEMENT**

Our functional designs offer maximum control of both sun and view, especially our Top-Down/Bottom-Up and TriLight Shades options. Choose what you'd like to let in—and what you'd prefer to keep out.