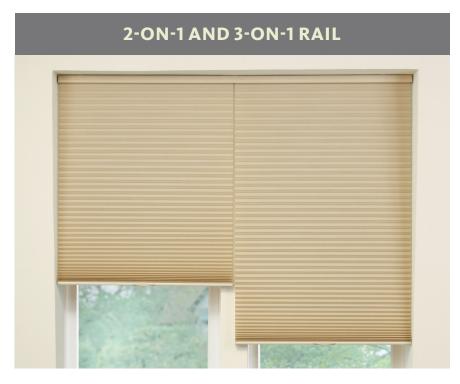

#### **DESIGN OPTIONS**

Two or three independently operating shades share the same headrail for a more unified look. Ideal for wide windows and patio doors.

3-on-1 available with Cordless Lift and Cordless Lift & Lock only.

#### 2-on-1 available with:

- Automation
- Cordless Lift
- Cordless Lift & Lock
- Standard Cordlock
- Continuous Cord Loop

Standard and motorized options available. Standard manually operates with a handle or optional extension pole, while motorized operates with remote control convenience.