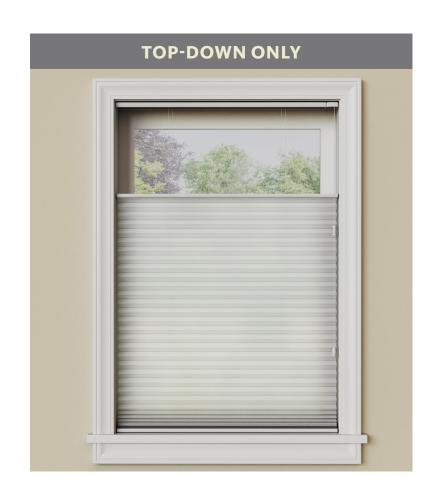

#### also available with:

- Top-Down
- Top-Down/Bottom-Up
- Two-on-One

#### **LIGHT & PRIVACY MANAGEMENT**

Our functional designs offer maximum control of both sun and view, especially our Top-Down/Bottom-Up and TriLight Shades options. Choose what you'd like to let in—and what you'd prefer to keep out.