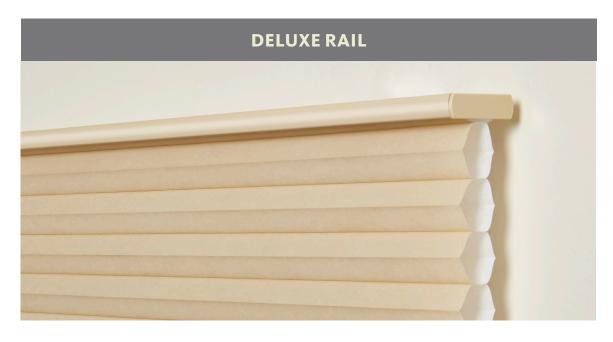

#### **HEADRAILS**

Different headrails are available with various shade options, as listed here.

#### **HEADRAIL OPTIONS**

Premium rails shown.

Standard on all shades. Rail is color coordinated to shade fabric.

Optional. Rails are wrapped with shade fabric for a truly coordinated look.