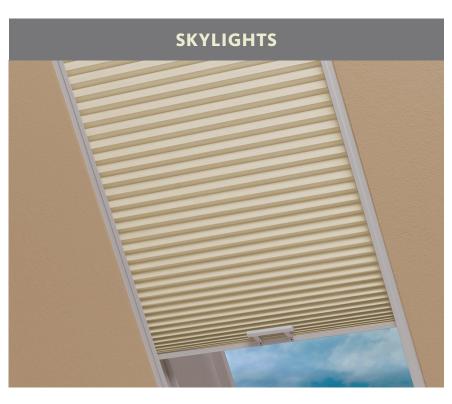

## SOFTSTYLE CELLULAR SHADES by Alta

| SOFTSTYLE                    |                           |                          |                   |                    |                    |
|------------------------------|---------------------------|--------------------------|-------------------|--------------------|--------------------|
|                              | %16"<br>Small Single Cell | ³¼"<br>Large Single Cell | ½"<br>Double Cell | 1¼"<br>Single Cell | 2"<br>Hybrid Pleat |
| OPACITY                      |                           |                          |                   |                    |                    |
| Semi-Opaque                  | ✓                         | ✓                        | ✓                 | ✓                  | ✓                  |
| Blackout                     | <b>✓</b>                  | ✓                        | ✓                 | ✓                  | <b>√</b>           |
| CONTROL OPTIONS              |                           |                          |                   |                    |                    |
| Automation                   | <b>√</b>                  | ✓                        | ✓                 | <b>√</b>           | <b>√</b>           |
| PowerWand                    | <b>√</b>                  | ✓                        | ✓                 | ✓                  |                    |
| Cordless Lift                | ✓                         | <b>√</b>                 | <b>√</b>          | /                  | 1                  |
| Cordless Lift & Lock         | ✓                         | ✓                        | ✓                 |                    | ✓                  |
| Continuous Cord Loop         | ✓                         | ✓                        | ✓                 |                    | ✓                  |
| Standard Cordlock            | Standard                  | Standard                 | Standard          |                    |                    |
| LIGHT / PRIVACY CONTROL      |                           |                          |                   |                    |                    |
| Top-Down Only                | <b>√</b>                  | ✓                        | ✓                 |                    |                    |
| Top-Down/Bottom-Up           | ✓                         | ✓                        | ✓                 | ✓                  | ✓                  |
| TriLight Shades              | ✓                         | ✓                        | ✓                 |                    | ✓                  |
| DESIGN OPTIONS               |                           |                          |                   |                    |                    |
| Two- & Three-on-One Headrail | ✓                         | ✓                        | ✓                 | 1                  | <b>√</b>           |
| Skylight                     | ✓                         | ✓                        | ✓                 |                    |                    |
| Cut-Outs                     | ✓                         | ✓                        | ✓                 |                    |                    |
| Specialty Shapes             | ✓                         | ✓                        | ✓                 |                    |                    |
| Vertical Application         |                           | ✓                        |                   |                    | <b>√</b>           |