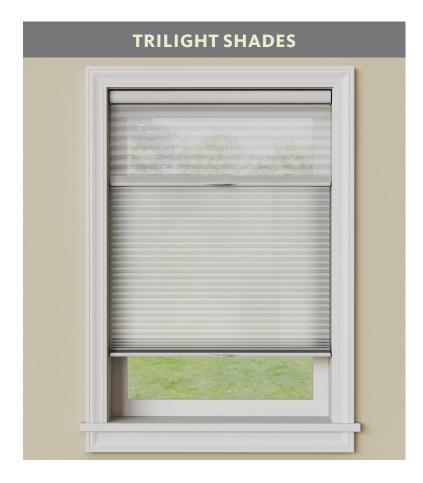

#### // TriLight Shades®

#### enter...the TriLight zone

TriLight Shades® bring three options to one window. Full pleated sheer delivers moderate privacy, diffused light and UV protection, while full cellular offers total privacy and light control. As a third option, adjust more of one, less of the other, and always stay in the Zone.

#### available with:

- Cordless Lift
- Cordless Lift & Lock
- Continuous Cord Loop

Scan the QR code to watch the demonstration video.