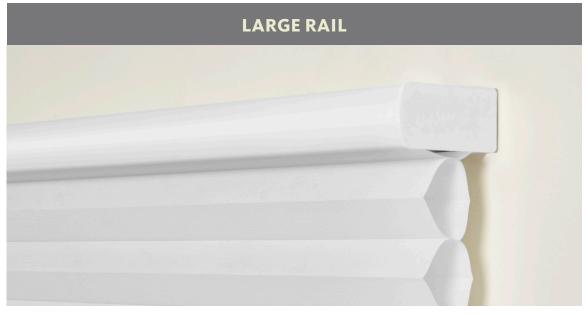

#### **HEADRAILS**

Different headrails are available with various shade options, as listed here.

#### **HEADRAIL OPTIONS**

Premium rails shown.

Standard on all shades. Rail is color coordinated to shade fabric.

Optional. Rails are wrapped with shade fabric for a truly coordinated look.