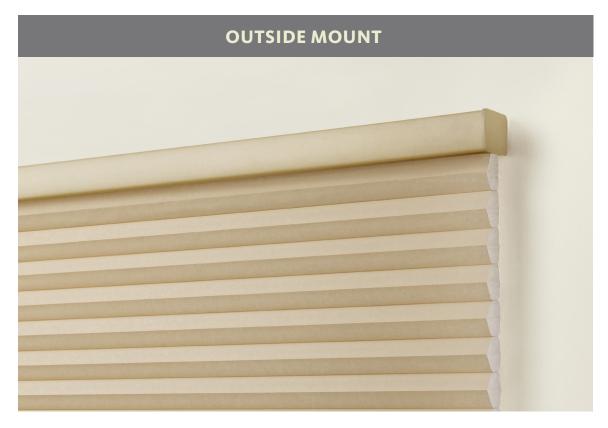

#### **MOUNTING OPTIONS**

Premium rails shown.

Specify inside mount if your window has the proper depth.

Specify outside mount to ensure the greatest amount of light control.