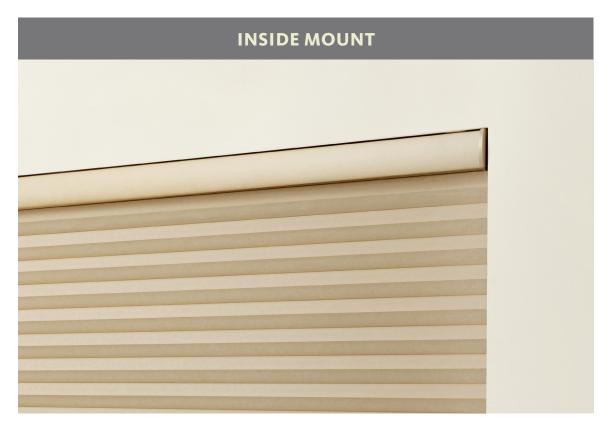

#### **MOUNTING OPTIONS**

Premium rails shown.

Specify inside mount if your window has the proper depth.

Specify outside mount to ensure the greatest amount of light control.