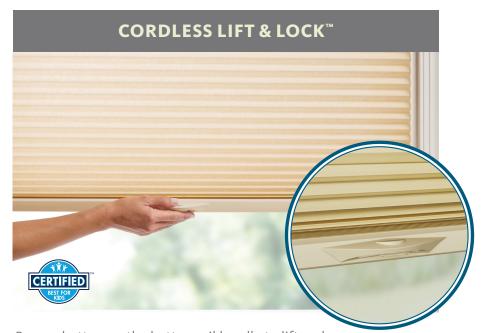

#### also available with:

- Top-Down/Bottom-Up
- Two-on-One and Three-on-One
- TriLight Shades

Press a button on the bottomrail handle to lift and lower the shade. Release the button to securely lock the shade into place. A child-safe option.