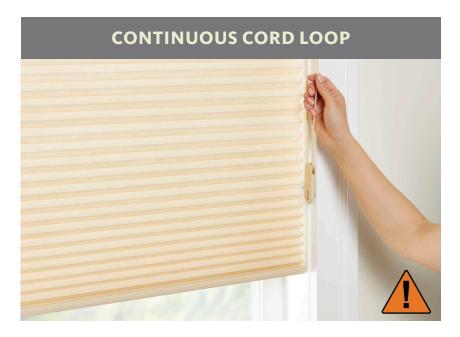

#### **CORDED CONTROL**

Raise oversized or heavy shades with ease and convenience. Cord loop remains a constant length. Cord tensioner eliminates dangling cords for enhanced child safety.