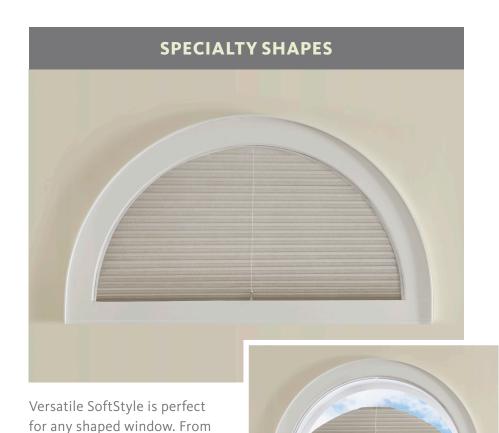

Opens from side-to-side for your sliding glass doors, stacks tight and matches your traditional windows.

Scan the QR code to watch the demonstration video.

operable fan-fold and top-down

arches to hexagons, octagons,

trapezoids and angles.