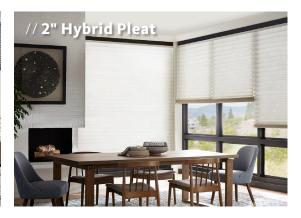

# CASCADES OF SHADE

Consider the big picture.
For large windows, Alta's
1¼" single cell or 2" Hybrid
Pleat shades create dramatic
bold style.

#### any way you want it

Alta's got a shade solution in every direction. For your vertical needs, try 2" Hybrid Pleat or ¾" large single cell to coordinate sliding doors with windows.