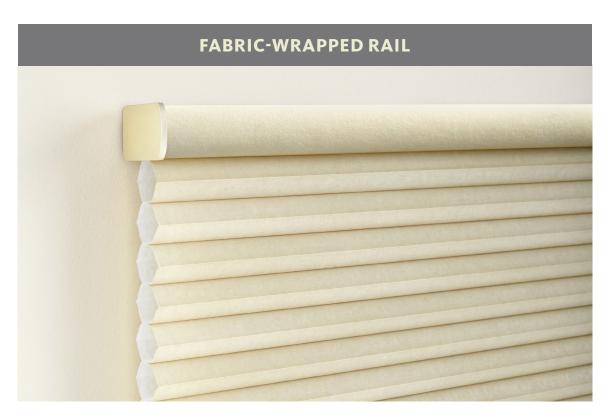

#### **HEADRAIL OPTIONS**

Premium rails shown.

Standard on all shades. Rail is color coordinated to shade fabric.

Optional. Rails are wrapped with shade fabric for a truly coordinated look.