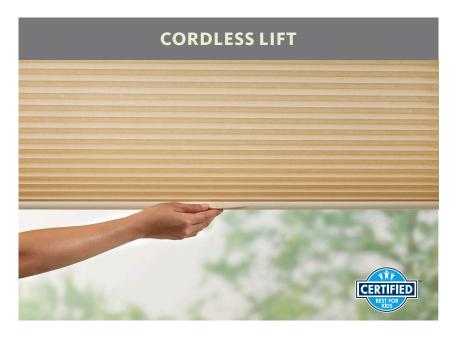

#### **CORDLESS CONTROL**

The PowerWand™ lifts and lowers shades with the touch of a button. PowerWand is affordable and rechargeable, too.

#### also available with:

- Top-Down/Bottom-Up
- Two-on-One
- TriLight Shades

A light push or pull lifts or lowers the shade to any desired position. With no visible cords, cordless shades offer a clean look, and provide added child and pet safety.