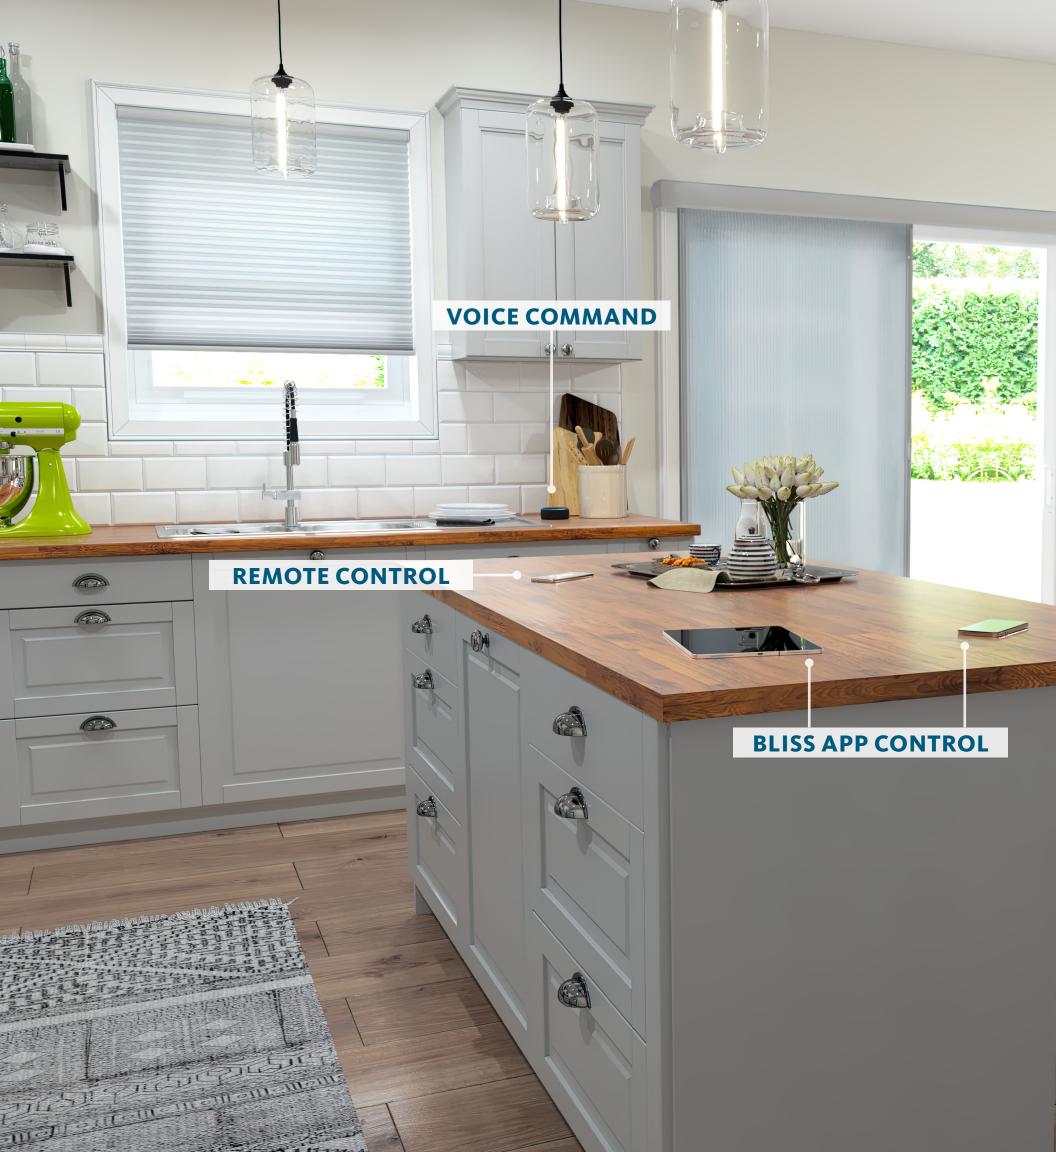

# AUTO-MAZING

With a touch or the sound of your voice, our Bliss™ automation system embraces a wireless life for cord-free control. And rechargeable batteries in your cellular shades will make you feel like an eco-warrior.

Use a smart device or remote to operate shades on the fly, or program to your lifestyle.

Scan the QR code to watch the BLISS video.

# **AUTOMATION**

Bliss Automation, as well as other systems, provides convenient operation at the touch of a button or sound of your voice.