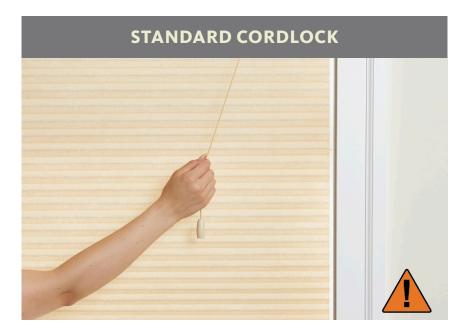

#### also available with:

- Top-Down/Bottom-Up
- Two-on-One and Three-on-One
- TriLight Shades

The shade operates with a simple pull cord and can be locked in any position desired. Cleats help keep cords taut for added safety.