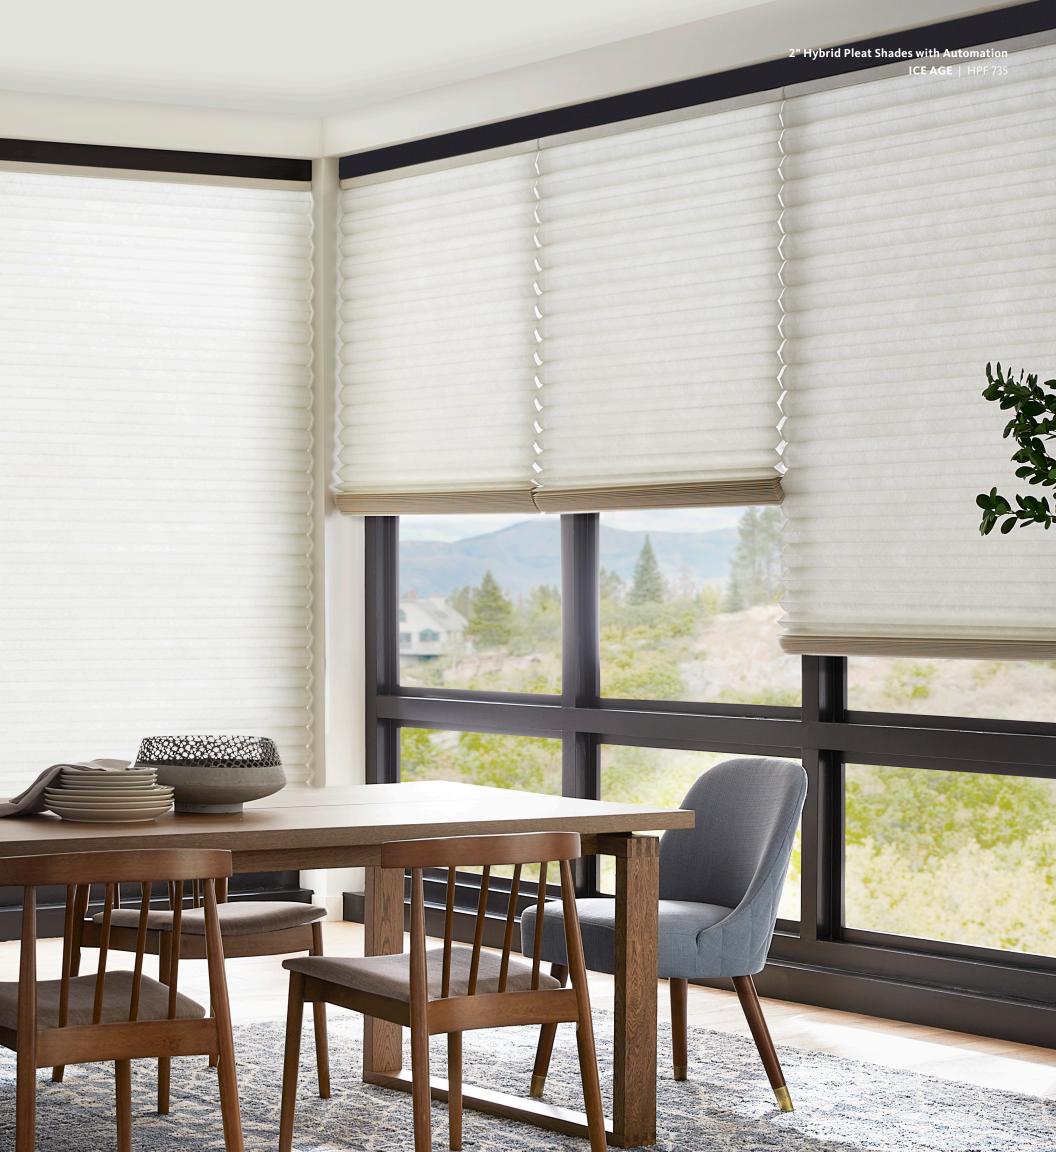

# CASCADES OF SHADE

Consider the big picture.
For large windows, Alta's
1¼" single cell or 2" Hybrid
Pleat shades create dramatic
bold style.

#### any way you want it

Alta's got a shade solution in every direction. For your vertical needs, try 2" Hybrid Pleat or ¾" large single cell to coordinate sliding doors with windows.