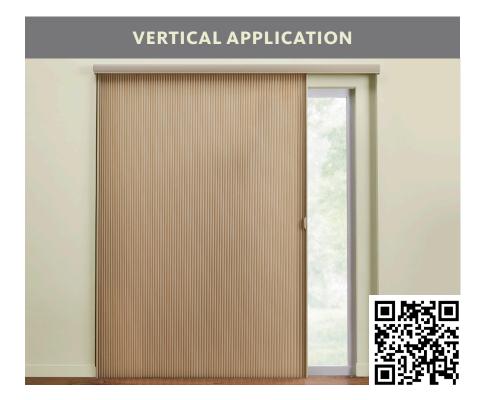

#### any way you want it

Alta's got a shade solution in every direction. For your vertical needs, try 2" Hybrid Pleat or ¾" large single cell to coordinate sliding doors with windows.

Opens from side-to-side for your sliding glass doors, stacks tight and matches your traditional windows.

Scan the QR code to watch the demonstration video.

operable fan-fold and top-down

arches to hexagons, octagons,

#### mix-n-match

With SoftStyle Cellular Shades, you can match your sliding doors to your windows to achieve a coordinated look.