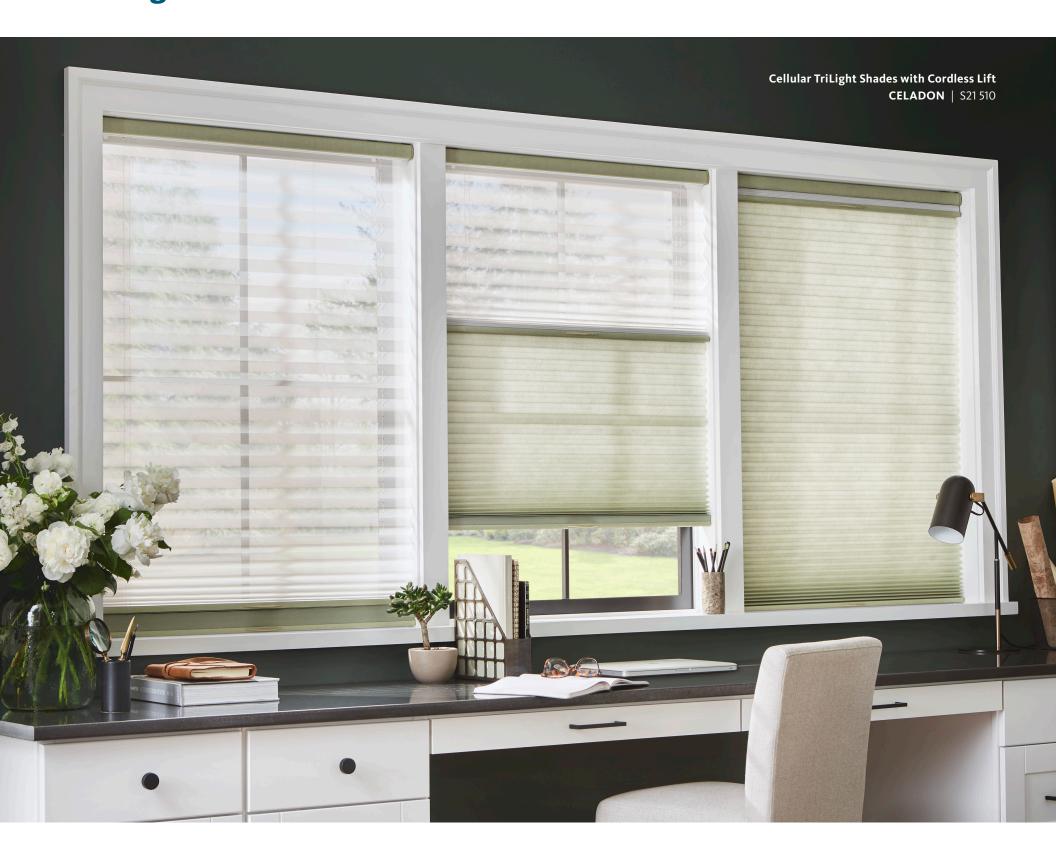

#### // TriLight Shades®

#### enter...the TriLight zone

TriLight Shades® bring three options to one window. Full pleated sheer delivers moderate privacy, diffused light and UV protection, while full cellular offers total privacy and light control. As a third option, adjust more of one, less of the other, and always stay in the Zone.

#### available with:

- Cordless Lift
- Cordless Lift & Lock
- Continuous Cord Loop

Scan the QR code to watch the demonstration video.