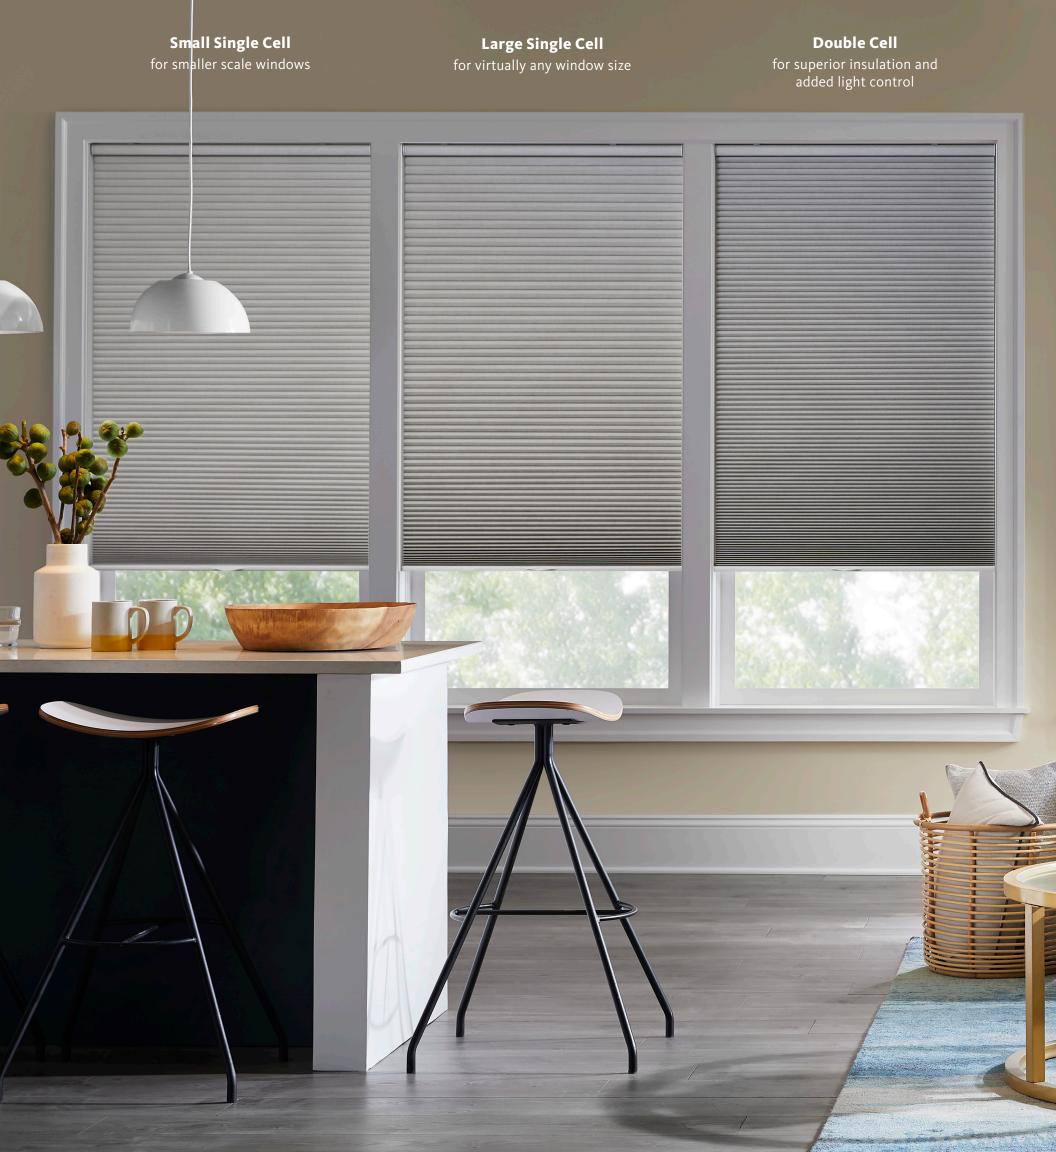

#### our special-D

Our smart D-cell design holds its crisp, full-pleated structure for the life of the shade. That's a long time.

## SOFTSTYLE CELLULAR SHADES by Alta

| SOFTSTYLE                    |                           |                          |                   |                    |                    |
|------------------------------|---------------------------|--------------------------|-------------------|--------------------|--------------------|
|                              | %16"<br>Small Single Cell | ³¼"<br>Large Single Cell | ½"<br>Double Cell | 1¼"<br>Single Cell | 2"<br>Hybrid Pleat |
| OPACITY                      |                           |                          |                   |                    |                    |
| Semi-Opaque                  | ✓                         | ✓                        | ✓                 | ✓                  | ✓                  |
| Blackout                     | <b>✓</b>                  | ✓                        | ✓                 | ✓                  | <b>√</b>           |
| CONTROL OPTIONS              |                           |                          |                   |                    |                    |
| Automation                   | <b>√</b>                  | ✓                        | ✓                 | <b>√</b>           | <b>√</b>           |
| PowerWand                    | <b>√</b>                  | ✓                        | ✓                 | ✓                  |                    |
| Cordless Lift                | ✓                         | <b>√</b>                 | <b>√</b>          | /                  | 1                  |
| Cordless Lift & Lock         | ✓                         | ✓                        | ✓                 |                    | ✓                  |
| Continuous Cord Loop         | ✓                         | ✓                        | ✓                 |                    | ✓                  |
| Standard Cordlock            | Standard                  | Standard                 | Standard          |                    |                    |
| LIGHT / PRIVACY CONTROL      |                           |                          |                   |                    |                    |
| Top-Down Only                | <b>√</b>                  | ✓                        | ✓                 |                    |                    |
| Top-Down/Bottom-Up           | ✓                         | ✓                        | ✓                 | ✓                  | ✓                  |
| TriLight Shades              | ✓                         | ✓                        | ✓                 |                    | ✓                  |
| DESIGN OPTIONS               |                           |                          |                   |                    |                    |
| Two- & Three-on-One Headrail | ✓                         | ✓                        | ✓                 | 1                  | <b>√</b>           |
| Skylight                     | ✓                         | ✓                        | ✓                 |                    |                    |
| Cut-Outs                     | ✓                         | ✓                        | ✓                 |                    |                    |
| Specialty Shapes             | ✓                         | ✓                        | ✓                 |                    |                    |
| Vertical Application         |                           | ✓                        |                   |                    | <b>√</b>           |