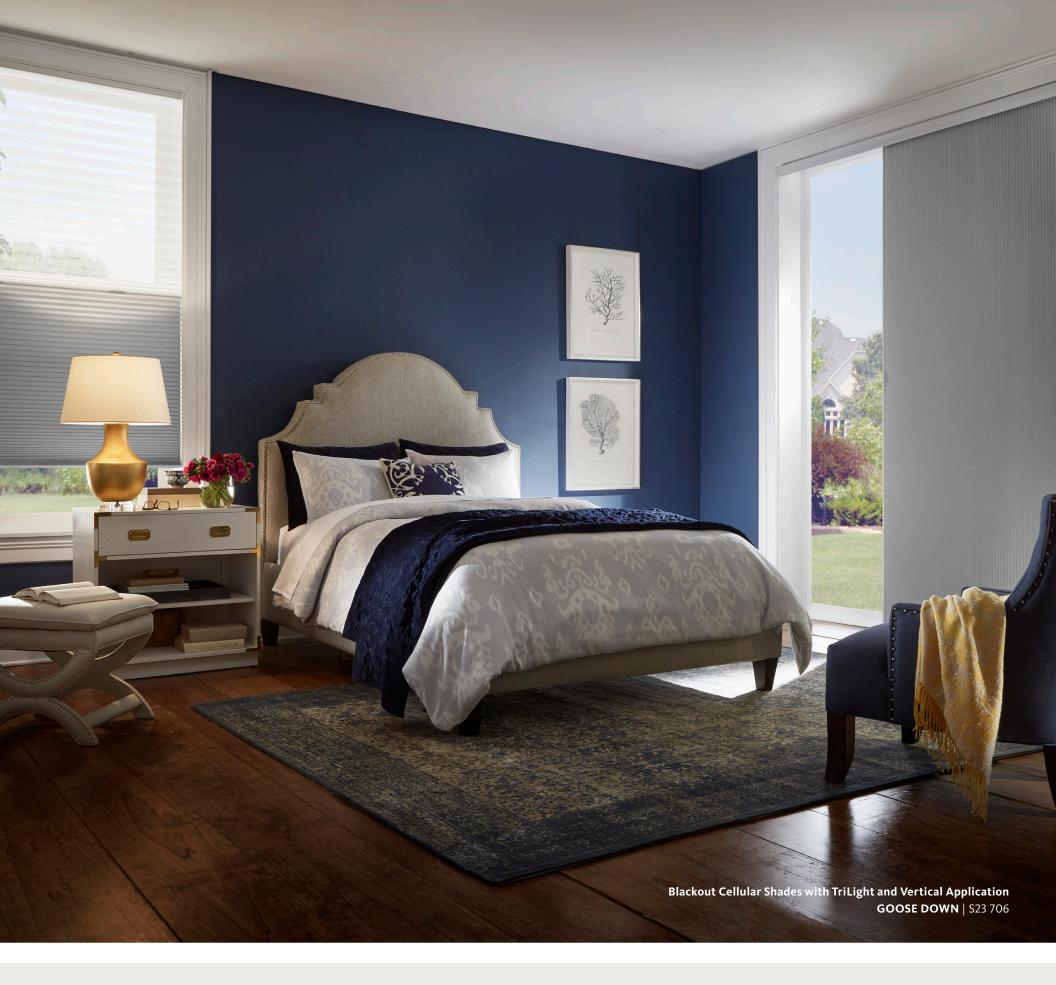

#### any way you want it

Alta's got a shade solution in every direction. For your vertical needs, try 2" Hybrid Pleat or ¾" large single cell to coordinate sliding doors with windows.

#### enter...the TriLight zone

TriLight Shades® bring three options to one window. Full pleated sheer delivers moderate privacy, diffused light and UV protection, while full cellular offers total privacy and light control. As a third option, adjust more of one, less of the other, and always stay in the Zone.

#### **LIGHT & PRIVACY MANAGEMENT**

Our functional designs offer maximum control of both sun and view, especially our Top-Down/Bottom-Up and TriLight Shades options. Choose what you'd like to let in—and what you'd prefer to keep out.