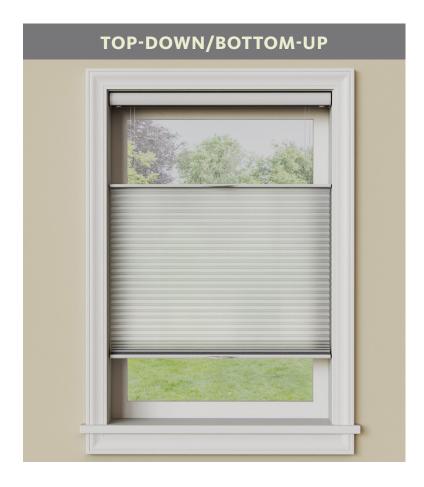

#### **LIGHT & PRIVACY MANAGEMENT**

Our functional designs offer maximum control of both sun and view, especially our Top-Down/Bottom-Up and TriLight Shades options. Choose what you'd like to let in—and what you'd prefer to keep out.